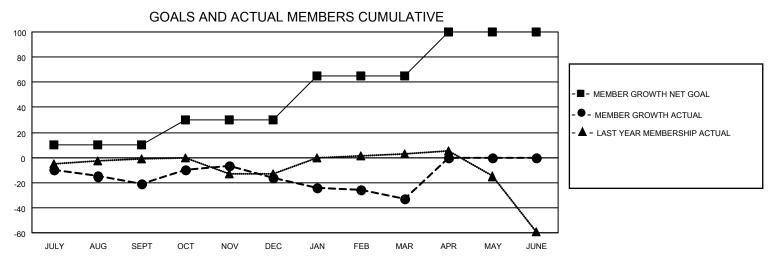

## MONTHLY MEMBERSHIP PROGRESS REPORT

LOCATION ONTARIO District A 4 Results as of: 3/31/2021

| Clubs         |               |             |               | Members               |                        |                         |                                                    |  |
|---------------|---------------|-------------|---------------|-----------------------|------------------------|-------------------------|----------------------------------------------------|--|
|               | RESULTS FOR   | R 2020-2021 |               | RESULTS FOR 2020-2021 |                        |                         |                                                    |  |
| QUARTER       | NEW CLUB GOAL | NEW CLUBS   | DROPPED CLUBS | QUARTER MEM           | BER GROWTH NET<br>GOAL | MEMBER GROWTH<br>ACTUAL | DROPPED<br>MEMBERS ACTUAL<br>(including transfers) |  |
| JULY/AUG/SEPT | 0             | 0           | 0             | JULY/AUG/SEPT         | 10                     | 10                      | 31                                                 |  |
| OCT/NOV/DEC   | 0             | 0           | 0             | OCT/NOV/DEC           | 20                     | 29                      | 21                                                 |  |
| JAN/FEB/MAR   | 1             | 0           | 0             | JAN/FEB/MAR           | 35                     | 6                       | 23                                                 |  |
| APR/MAY/JUNE  | 2             | 0           | 0             | APR/MAY/JUNE          | 35                     | 0                       | 0                                                  |  |