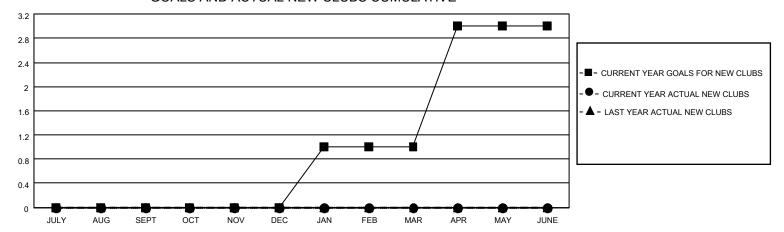

## MONTHLY MEMBERSHIP PROGRESS REPORT

LOCATION ONTARIO District A 4 Results as of: 3/31/2021

| Clubs         |               |             |               | Members               |                        |                         |                                                    |  |
|---------------|---------------|-------------|---------------|-----------------------|------------------------|-------------------------|----------------------------------------------------|--|
|               | RESULTS FOR   | R 2020-2021 |               | RESULTS FOR 2020-2021 |                        |                         |                                                    |  |
| QUARTER       | NEW CLUB GOAL | NEW CLUBS   | DROPPED CLUBS | QUARTER MEM           | BER GROWTH NET<br>GOAL | MEMBER GROWTH<br>ACTUAL | DROPPED<br>MEMBERS ACTUAL<br>(including transfers) |  |
| JULY/AUG/SEPT | 0             | 0           | 0             | JULY/AUG/SEPT         | 10                     | 10                      | 31                                                 |  |
| OCT/NOV/DEC   | 0             | 0           | 0             | OCT/NOV/DEC           | 20                     | 29                      | 21                                                 |  |
| JAN/FEB/MAR   | 1             | 0           | 0             | JAN/FEB/MAR           | 35                     | 6                       | 23                                                 |  |
| APR/MAY/JUNE  | 2             | 0           | 0             | APR/MAY/JUNE          | 35                     | 0                       | 0                                                  |  |

## GOALS AND ACTUAL NEW CLUBS CUMULATIVE

| DROPPED CLUBS: 0          |    | 17 CLUBS OF 61 ADDED 1 OR MORE<br>NEW MEMBERS | GENDER DISTRIBUTION  MALE 989 (73.92%) |              |     |
|---------------------------|----|-----------------------------------------------|----------------------------------------|--------------|-----|
| DROPPED MEMBERS           |    |                                               | FEMALE                                 | 349 (26.08%) |     |
| DECEASED                  | 16 | CLICK HERE FOR CUMULATIVE                     | TOTAL FAMILY UNIT MEMBERS              |              | 188 |
| CLUB CANCELLED 0 OTHER 59 |    | MEMBERSHIP DATA                               | FAMILY MEMBERS PAYING HALF             |              | 96  |
| TOTAL                     | 75 |                                               |                                        |              |     |